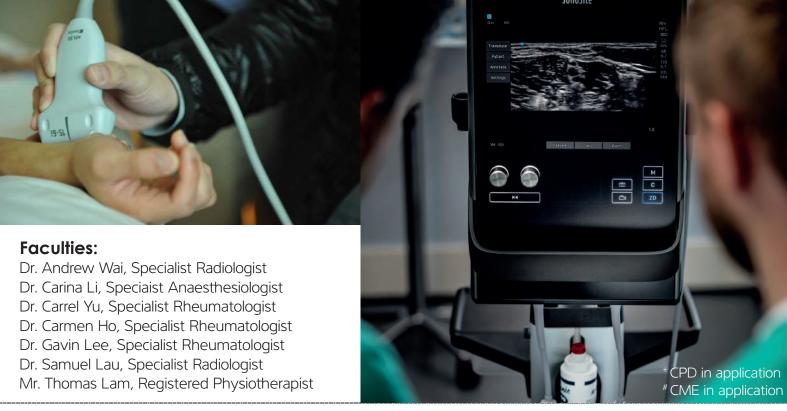

## Workshops

- WS 1: Basic Ultrasound Imaging Introduction for Physiotherapists (Sat, 8th April 2017, 14:30-17:30) +
- WS 2: Diagnostic & Dynamic Assessment Low Back Pain (Sat, 6th May 2017, 14:30-17:30) +#
- WS 3: Diagnostic & Dynamic Assessment Shoulder Pain (Sat, 10th June 2017, 14:30-17:30) ) +#